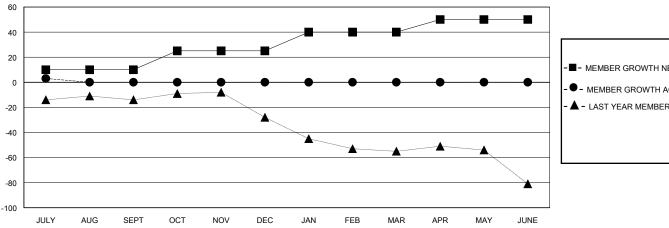

## GOALS AND ACTUAL MEMBERS CUMULATIVE

|   | -■- MEMBER GROWTH NET GOAL        |
|---|-----------------------------------|
|   | - ● - MEMBER GROWTH ACTUAL        |
| _ | - ▲ - LAST YEAR MEMBERSHIP ACTUAL |
|   |                                   |
|   |                                   |
|   |                                   |
| _ |                                   |
|   |                                   |
|   |                                   |